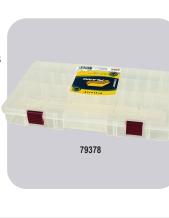

## **Stowaways - Plastic**

MARS stowaway boxes are ideal for the professionals or do-it-yourselfers. These utility boxes hold bolts, screws, washers, bits, solderless terminals and many other small items MARS #79378 has 6-18 adjustable compartments and measures 11" L x 7 1/4"W x 1 3/4"H.

| MARS NO. | DESCRIPTION                                                      | MARS PACK |
|----------|------------------------------------------------------------------|-----------|
| 79378    | 6-18 adj. stowaway box - translucent gray, 11.0" x 7.25" x 1.75" | 6         |