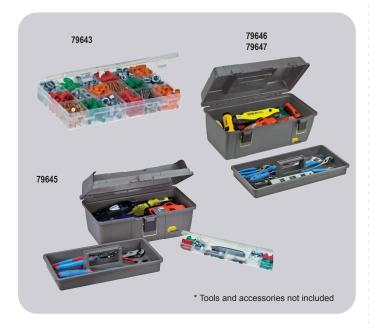

## **Plano Tool Boxes**

| MARS NO. | DESCRIPTION                                                                                                                                   | MARS PACK |
|----------|-----------------------------------------------------------------------------------------------------------------------------------------------|-----------|
| 79643    | Clear StowAway 18 Fixed Compartments,<br>10.75" x 7.25" x 1.75"                                                                               | 6         |
| 79645    | Graphite Gray & Black 16" Tool Box with bulk storage space and<br>tray, Removable StowAway Organizer built into the top,<br>16" x 9.5" x 7.5" | 4         |
| 79646    | Graphite Gray & Black 20" tool box with bulk storage space and tray,<br>Heavy Duty handle, 20.25" x 10.88" x 9.125"                           | 4         |
| 79647    | Graphite Gray & Iron Yellow 22" tool box with extra deep storage space and tray, 21.31" x 12.5" x 13.5"                                       | 1         |