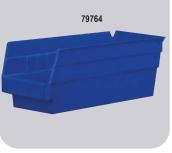

| MARS NO. | DESCRIPTION                                    | MARS PACK |
|----------|------------------------------------------------|-----------|
| 79764    | 12" Blue Shelf Bin 11 5/8" L x 4 1/8" W x 4" H | 24        |
| 79765    | 12" Blue Shelf Bin 11 5/8" L x 6 5/8" W x 4" H | 12        |
| 79766    | 12" Blue Shelf Bin 11 5/8" L x 8 3/8" W x 4" H | 12        |